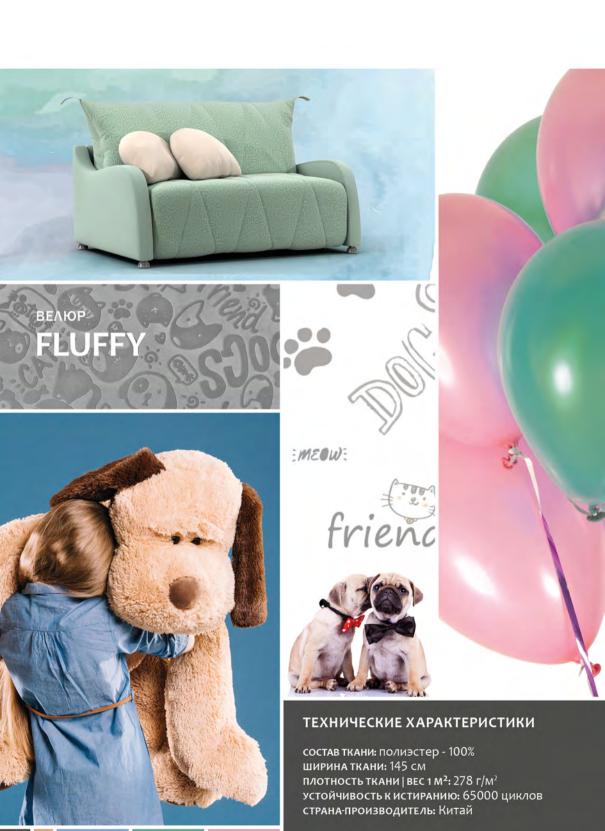

профессиональная химчистка



сухая чистка



не использовать отбеливатель



беречь от прямых лучей



не ближе 40-60 см от источника тепла



не использовать абразивные средства



не гладить



отпаривать при низкой температуре



не стирать

## УСТРАНЕНИЕ ПЯТЕН

Для поддержания чистоты изделия и устранения пыли регулярно используйте пылесос с мягкой насадкой или щётку с мягким ворсом. Пятна различного происхождения удаляются следующим образом:

кофе | чай - пролитую жидкость сразу же убрать, промокнув полотенцем или бумажными салфетками. На пятно нанести мыльный раствор, оставить на 5-10 минут, потом легкими движениями влажной салфеткой из микрофибры убрать загрязнение. Движения нужно совершать в одну сторону, чтобы равномерно почистить обивку и не оставлять разводов.

**ШОКОЛАД |